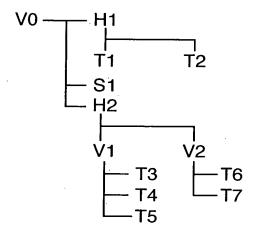

FIG. 2

FIG. 5

727

| BLOCK INFORMATION         | ORMATION                  |                                    |                    |           |             |                    |     |
|---------------------------|---------------------------|------------------------------------|--------------------|-----------|-------------|--------------------|-----|
|                           | PROPERTY                  | PROPERTY COORDINATE X COORDINATE Y | COORDINATE Y       | WIDTH     | HEIGHT<br>H | OCR<br>INFORMATION |     |
| BLOCK 1                   | 1                         | Υ1                                 | IJ                 | W1        | 도           | AVAILABLE          |     |
| BLOCK 2                   | 3                         | X2                                 | λ2                 | W2        | H2          | AVAILABLE          | · · |
| BLOCK 3                   | 2                         | Х3                                 | £Å                 | W3        | 왕           | NOT AVAILABLE      |     |
| BLOCK 4                   | <b>-</b>                  | X4                                 | 44                 | W4        | H4          | AVAILABLE          |     |
| BLOCK 5                   | 3                         | X5                                 | 5Å                 | W5        | H5          | AVAILABLE          |     |
| BLOCK 6                   | 5                         | 9X                                 | 9,                 | 9/        | 9H          | NOT AVAILABLE      |     |
|                           |                           |                                    |                    |           |             |                    |     |
| PROPE                     | PROPERTY 1:text 2:picture | 2 : picture 3 : ta                 | 3:table 4:line 5:p | 5 : photo |             |                    |     |
| INPUT FILE                | INPUT FILE INFORMATION    | 7                                  |                    |           |             |                    |     |
| TOTAL NUMBER<br>OF BLOCKS | MBER<br>XKS               | N                                  | ( =e )             |           |             |                    |     |
|                           |                           |                                    |                    |           |             |                    |     |